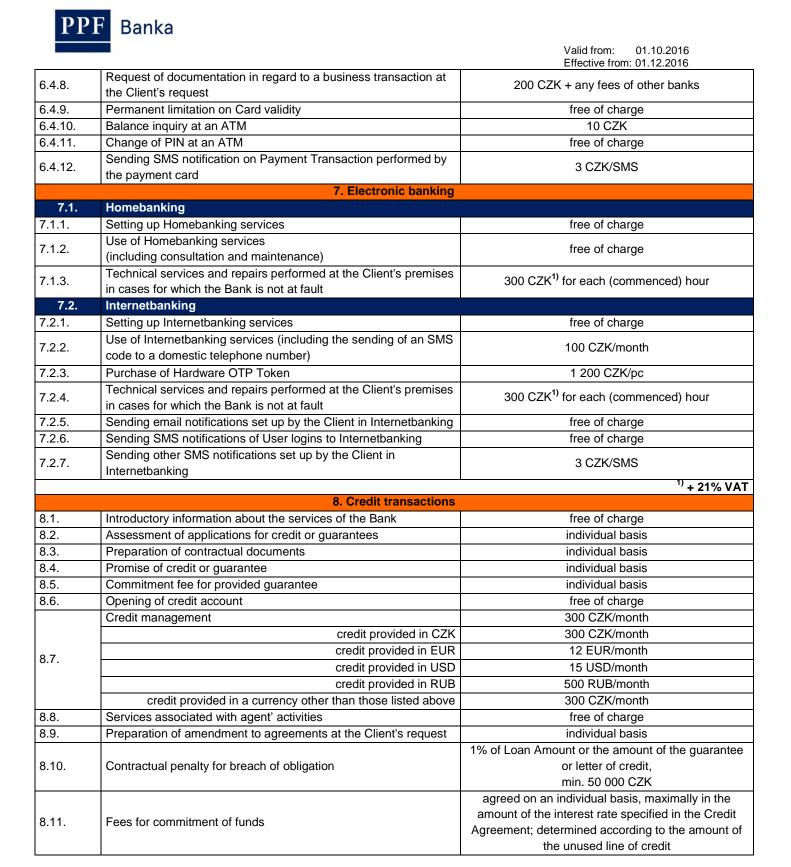

| 200 CZK                                          |
| 6.4.6.                    | Change of limit at the Client's regest                                                                                                             | free of charge                                   |
| 6.4.7.                    | Claim of payment card transaction                                                                                                                  | free of charge                                   |
|                           |                                                                                                                                                    |                                                  |





### 9. Capital and money market services

## 9.1. Fees for the Provision of the purchase or sale of domestic and foreign shares and other equity securities tradeable on the domestic Regulated Market

Submission of an Order for provision of the purchase or sale of an Investment Instrument, its modification or cancellation is free or charge. Fee is charged for the Provision of the purchase and sale of shares and other equity securities based on the size of the transaction. Fee is calculated separately for each transaction according to the table below. No minimum Fee is specified.

| Size of Transaction - lower and upper bounds in CZK (from - to) | Fixed amount + percentage of the amount<br>exceeding the lower bound in CZK |
|---------------------------------------------------------------