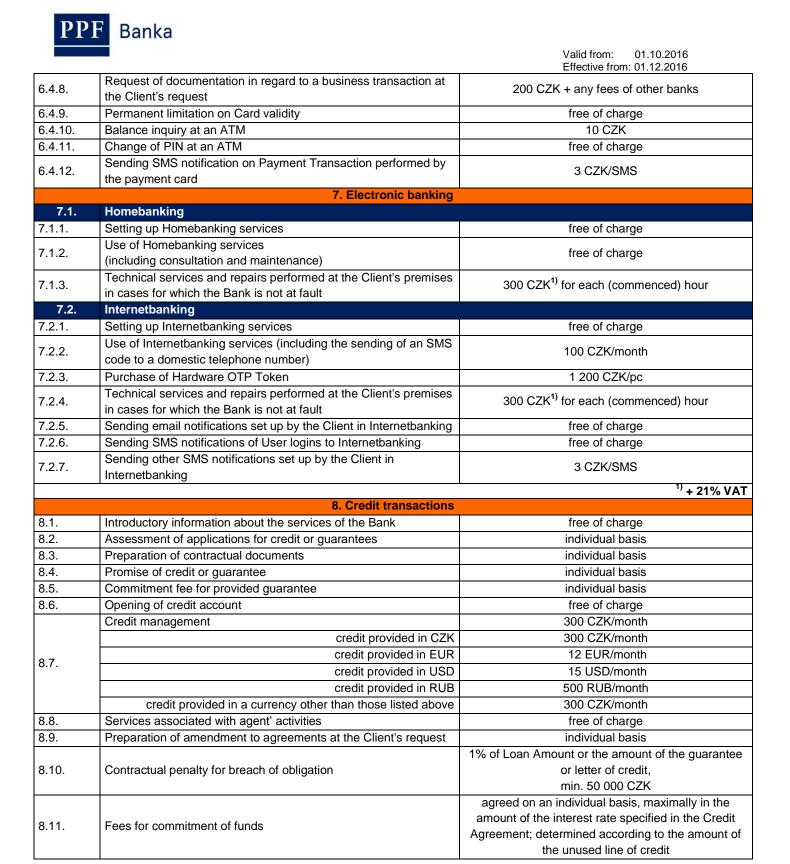

exchange offices -<br>Cash Advance         Cash withdrawal at counters of other banks/exchange offices -<br>Cash Advance         Other services connected with payment cards         Charge for withdrawals at ATMs         Charge for payments for goods and services         Express issue of a payment card         Re-issuance of a PIN                                                                                                                                    | 360 CZK/month<br>36 CZK/month<br>oss or theft<br>10 CZK/month<br>25 CZK/month<br>40 CZK/month<br>75 CZK/month<br>75 CZK/month<br>100 CZK + 0.50% of amount drawn<br>150 CZK + 0.50% of amount drawn<br>200 CZK + 0.50% of amount drawn<br>200 CZK + 0.50% of amount drawn<br>200 CZK + 0.50% of amount drawn                                |





### 9. Capital and money market services

## 9.1. Fees for the Provision of the purchase or sale of domestic and foreign shares and other equity securities tradeable on the domestic Regulated Market

Submission of an Order for provision of the purchase or sale of an Investment Instrument, its modification or cancellation is free or charge. Fee is charged for the Provision of the purchase and sale of shares and other equity securities based on the size of the transaction. Fee is calculated separately for each transaction according to the table below. No minimum Fee is specified.

| Size of Transaction - lower and upper bounds in CZK (from - to) | Fixed amount + percentage of the amount<br>exceeding the lower bound in CZK |
|---------------------------------------------------------------