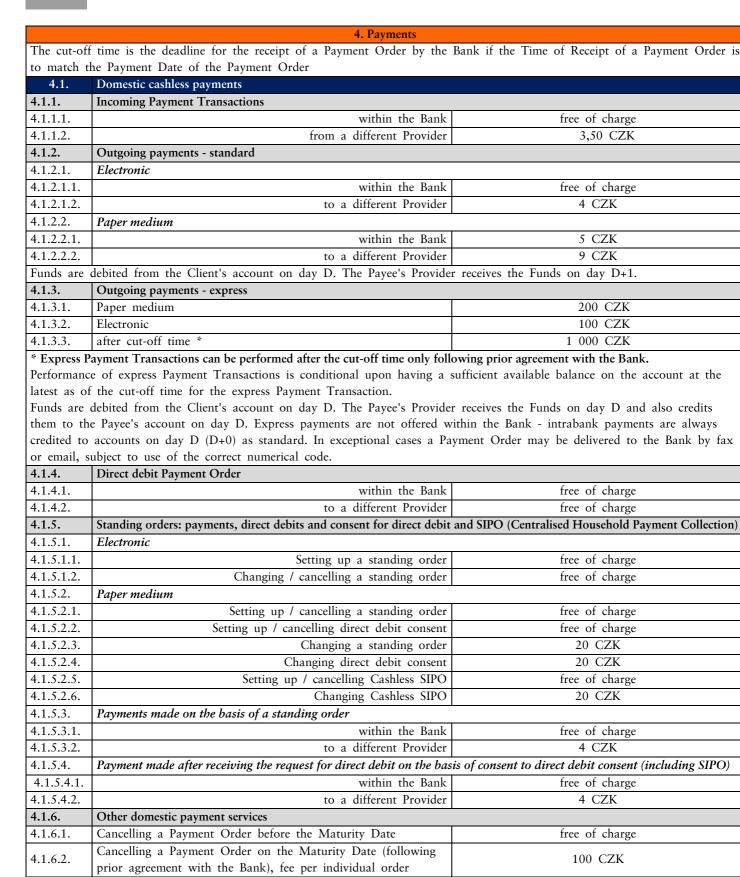

at a Client's request

4.1.6.3.

4.1.6.4.

Banka

Confirmation of performance of a Payment Transaction issued

Notice of Payment Transaction not performed

100 CZK

free of charge