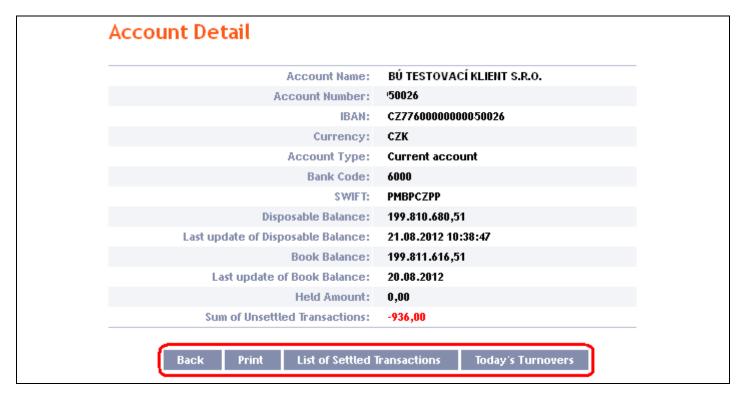

Click Back to return from the account detail to the account overview. Use the Accounted Transactions and Today's Turovers buttons to see transactions on the given account (see point IV.). You can also print out the account details – to use this option click on Print.

A new window will open with a print preview – to print the details of the selected account, click on Print. After printing, close the window by clicking on the x in the upper right-hand corner.

User Guide for Internetbanking Service of PPF banka a.s., Part IV: Accounts, statements and transaction history

| 🕹 PPF banka a.s Mozilla Firefox            | →                            |
|--------------------------------------------|------------------------------|
| PPF banka a.s. +                           | ~                            |
| ppfbanka.cz https://ibs.ppfbanka.cz/PPFIBS | 32/Cc 🏫 🔻 🥙 🚼 🛛 Google 💦 🔎 🏫 |
| PPF                                        | Print                        |
| Account Name:                              | BÚ TESTOVACÍ KLIENT S.R.O.   |
| Account Number:                            | 50026                        |
| IBAN:                                      | CZ7760000000050026           |
| Currency:                                  | СZК                          |
| Account Type:                              | Current account              |
| Bank Code:                                 | 6000                         |
| SWIFT:                                     | PMBPCZPP                     |
| Disposable Balance:                        | 199.810.680,51               |
| Last update of Disposable Balance:         | 21.08.2012 10:38:47          |
| Book Balance:                              | 199.811.616,51               |
| Last update of Book Balance:               | 20.08.2012                   |
| Held Amount:                               | 0,00                         |
| Sum of Unsettled Transactions:             | -936,00                      |
|                                            |                              |